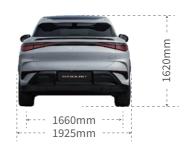

Colour Options 4 | Comfort | Design AWD | Excellence AWD |
|------------------------|---------|------------|----------------|
| Atlantis grey          | •       | •          | •              |
| Polar white            | 0       | 0          | •              |
| Obsidian black         | 0       | 0          | •              |
| Indigo grey            | 0       | 0          | •              |









Atlantis grey

Polar white

Obsidian black

Indigo grey

Interior Colour Options⁴ComfortDesign AWDExcellence AWDBlack<br/>Tahiti blue●●●---





Black Tahiti blue

- 3. The appointment charging function is only available in areas with 'Cloud Service BYD APP'
- ${\it 4. Please contact your local dealer for available exterior and interior colour combination options.}\\$

## Dimensions (mm)







## **Technical Data**

| Battery                | Comfort | Design AWD              | Excellence AWD |
|------------------------|---------|-------------------------|----------------|
| Battery type           |         | BYD Blade Battery (LFP) |                |
| Battery capacity (kWh) | 82.5    | 82.5                    | 91.3           |
| Nominal voltage (V)    | 550.4   | 550.4                   | 537.6          |

| WLTP Range & Comsuption 5, 6                | Comfort | Design AWD | Excellence AWD |
|---------------------------------------------|---------|------------|----------------|
| Electric range - combined (km)              | 482     | 456        | 502            |
| Electric range - city (km)                  | 630.6   | 600.1      | 615.7          |
| Consumption -combine