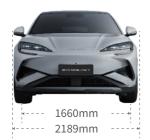

aint Colour Options 4 | Comfort | Design AWD | Excellence AWD |
|------------------------|---------|------------|----------------|
| Atlantis grey          | •       | •          | •              |
| Polar white            | 0       | 0          | •              |
| Obsidian black         | 0       | 0          | •              |
| Indigo grey            | 0       | 0          | •              |









Atlantis grey

Polar white

Obsidian black

Indigo grey

Interior Colour Options⁴ComfortDesign AWDExcellence AWDBlack<br/>Tahiti blue●●●---





Black Tahiti blue

- 3. The appointment charging function is only available in areas with 'Cloud Service BYD APP'
- ${\it 4. Please contact your local dealer for available exterior and interior colour combination options.}\\$

## Dimensions (mm)







## **Technical Data**

| Battery                | Comfort | Design AWD              | Excellence AWD |
|------------------------|---------|-------------------------|----------------|
| Battery type           |         | BYD Blade Battery (LFP) |                |
| Battery capacity (kWh) | 82.5    | 82.5                    | 91.3           |
| Nominal voltage (V)    | 550.4   | 550.4                   | 537.6          |

| WLTP Range & Comsuption 5, 6                | Comfort | Design AWD | Excellence AWD |
|---------------------------------------------|---------|------------|----------------|
| Electric range - combined (km)              | 482     | 456        | 502            |
| Electric range - city (km)                  | 630.6   | 600.1      | 615.7          |
| Consumption -com