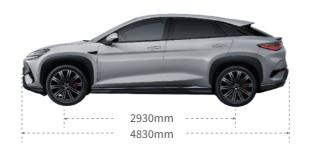

nt Colour Options 4 | Comfort | Design AWD | Excellence AWD |
|------------------------|---------|------------|----------------|
| Atlantis grey          | •       | •          | •              |
| Polar white            | 0       | 0          | •              |
| Obsidian black         | 0       | 0          | •              |
| Indigo grey            | 0       | 0          | •              |









Atlantis grey

Polar white

Obsidian black

Indigo grey

Interior Colour Options⁴ComfortDesign AWDExcellence AWDBlack<br/>Tahiti blue●●●---





Black Tahiti blue

- 3. The appointment charging function is only available in areas with 'Cloud Service BYD APP'
- ${\it 4. Please contact your local dealer for available exterior and interior colour combination options.}\\$

## Dimensions (mm)







## **Technical Data**

| Battery                | Comfort | Design AWD              | Excellence AWD |
|------------------------|---------|-------------------------|----------------|
| Battery type           |         | BYD Blade Battery (LFP) |                |
| Battery capacity (kWh) | 82.5    | 82.5                    | 91.3           |
| Nominal voltage (V)    | 550.4   | 550.4                   | 537.6          |

| WLTP Range & Comsuption 5, 6                | Comfort | Design AWD | Excellence AWD |
|---------------------------------------------|---------|------------|----------------|
| Electric range - combined (km)              | 482     | 456        | 502            |
| Electric range - city (km)                  | 630.6   | 600.1      | 615.7          |
| Consumption -combi