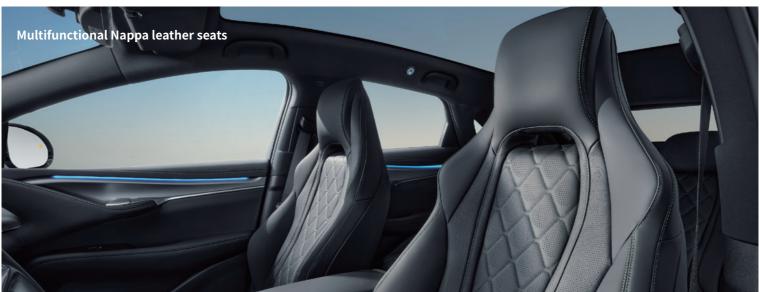

| Multi-function steering wheel , leather, heated       •       -         Vegan leather seats       -       -         Leather seats       -       -         Driver seat, electrically adjustable, 8 ways, position memory       •       •         Driver seat, ventilated, heated, memorized adjustment       •       •         Driver seat, ventilated, heatednest       •       •         Driver seat, electric lumbar support, 4 ways       •       •         Driver seat, 2 x file pockets       •       •         Front passenger seat, electrically adjustable, 6 ways       •       •         Front passenger seat, ventilated, heated       •       •         Rear seats, hammally adjustable headrest       •       •         Rear seats, manually adjustable headrest       • </th <th>Interior</th> <th>Comfort</th> <th>Design AWD</th> <th>Excellence AWD</th>                                                                                                                                                                                                                                                                                                                                                                                                                                                                                                                                            | Interior                                                      | Comfort | Design AWD | Excellence AWD |
|---------------------------------------------------------------------------------------------------------------------------------------------------------------------------------------------------------------------------------------------------------------------------------------------------------------------------------------------------------------------------------------------------------------------------------------------------------------------------------------------------------------------------------------------------------------------------------------------------------------------------------------------------------------------------------------------------------------------------------------------------------------------------------------------------------------------------------------------------------------------------------------------------------------------------------------------------------------------------------------------------------------------------------------------------------------------------------------------------------------------------------------------------------------------------------------------------------------------------------------------------------------------------------------------------------------------------------------------------------------------------------------------------------------------------------------------------------------------------------------------------------------------------------------------------------------------------------------------------------------------------------------------------------------------------------------------------------------------------------------------------------------------------------------------------------------------------------------------------------------------------------------------|---------------------------------------------------------------|---------|------------|----------------|
| Leather seats Driver seat, electrically adjustable, 8 ways, position memory Driver seat, ventilated, heated, memorized adjustment  Driver seat, integrated headrest Driver seat, electric lumbar support, 4 ways Driver seat, electric lumbar support, 4 ways Driver seat, electric lumbar support, 4 ways Driver seat, 2 k file pockets Pront passenger seat, electrically adjustable, 6 ways Front passenger seat, electrically adjustable, 6 ways Front passenger seat, ventilated, heated Front passenger seat, integrated headrest Front passenger seat, ventilated, heated Front seat footlights, wulti-colour Front seat footlights, wulti-colour Front seat footlights Front seat footlights Front seat footlights Front seat footlights Front seat sun visors with illuminated mirror Front seat in purification system | Multi-function steering wheel , leather, heated               | •       | •          | •              |
| Driver seat, electrically adjustable, 8 ways, position memory Driver seat, ventilated, heated, memorized adjustment Driver seat, integrated headrest Driver seat, electric lumbar support, 4 ways Driver seat, electric leg support Driver seat, 2 file pockets Front passenger seat, 2 file pockets Front passenger seat, ventilated, heated Front passenger seat, integrated headrest Front passenger seat, integrated headrest Front passenger seat, integrated headrest Front passenger seat, 2 x file pockets Rear seats, heated Rear seats, manually adjustable headrest Rear seats, backrest angle manually adjustable Split folding rear seats, 40:60 Dual-zone climate control Dual-zone climate control Dual-zone climate rontrol Dual-zone climate control                                                                                                                                                                                                                                                                                                                                                                                                                                                                                                 | Vegan leather seats                                           | •       | •          | _              |
| Driver seat, ventilated, heated, memorized adjustment Driver seat, integrated headrest Driver seat, electric lumbar support, 4 ways Driver seat, electric leg support Driver seat, 2 x file pockets Front passenger seat, electrically adjustable, 6 ways Front passenger seat, ventilated, heated Front passenger seat, ventilated, heated Front passenger seat, ventilated, heated Front passenger seat, integrated headrest Front passenger seat, 2 x file pockets Rear seats, heated Rear seats, wanually adjustable headrest Rear seats, backrest angle manually adjustable Split folding rear seats, 40:60 Dual-zone climate control Ambient lighting, multi-colour Boot light Front seat footlights, multi-colour Centre console light Glove box light LED four door lights LED rear side reading lights LED rear side reading lights LED rear side reading lights Auto-dimming rear view mirror 4 x One-click lift window, anti-pinch Front seat sun visors with illuminated mirror Dual-zone climate control Specification system                                                                                                                                                                                                                                                                                                                                                                                                                                   | Leather seats                                                 |         |            | •              |
| Driver seat, letectric lumbar support, 4 ways  Driver seat, electric leg support  Driver seat, electric leg support  Driver seat, 2 x file pockets  Front passenger seat, electrically adjustable, 6 ways  Front passenger seat, electrically adjustable, 6 ways  Front passenger seat, integrated headrest  Front passenger seat, integrated headrest  Front passenger seat, 2 x file pockets  Rear seats, heated  Rear seats, manully adjustable headrest  Rear seats, backrest angle manually adjustable  Split folding rear seats, 40:60  Dual-zone climate control  Ambient lighting, multi-colour  Boot light  Front seat footlights, multi-colour  Centre console light  Glove box light  LED front door lights  LED front reading lights  LED front reading lights  Auto-dimming rear view mirror  4 x One-click lift window, anti-pinch  Front seat sun visors with illuminated mirror  Dual-zone climate control  Rear air vents  PM2.5 air purification system                                                                                                                                                                                                                                                                                                                                                                                                                                                                                                                                                                                                                                                                                                                                                                                                                                                                                                                   | Driver seat, electrically adjustable, 8 ways, position memory | •       | •          | •              |
| Driver seat, electric lumbar support, 4 ways Driver seat, electric leg support Driver seat, 2 x file pockets Front passenger seat, electrically adjustable, 6 ways Front passenger seat, eventilated, heated Front passenger seat, integrated headrest Front passenger seat, 2 x file pockets Rear seats, heated Rear seats, heated Rear seats, beated Rear seats, manually adjustable headrest Rear seats, beackrest angle manually adjustable Split folding rear seats, 40:60 Dual-zone climate control Ambient lighting, multi-colour Boot light Front seat footlights, multi-colour Centre console light Glove box light LED front door lights LED front reading lights LED front reading lights LED front reading lights LED front reading lights LED front seat sun visors with illuminated mirror Av One-click lift window, anti-pinch Front seat sun visors with illuminated mirror Dual-zone climate control Rear air vents PM2.5 air purification system                                                                                                                                                                                                                                                                                                                                                                                                                                                                                                                                                                                                                                                                                                                                                                                                                                                                                                                          | Driver seat, ventilated, heated, memorized adjustment         | •       | •          | •              |
| Driver seat, electric leg support Driver seat, 2 x file pockets Front passenger seat, electrically adjustable, 6 ways Front passenger seat, ventilated, heated Front passenger seat, integrated headrest Front passenger seat, integrated headrest Front passenger seat, 2 x file pockets Rear seats, heated Rear seats, manually adjustable headrest Rear seats, backrest angle manually adjustable Split folding rear seats, 40:60 Dual-zone climate control Ambient lighting, multi-colour Boot light Front seat footlights, multi-colour Centre console light LED four door lights LED front reading lights LED front reading lights LED rear side reading lights Auto-dimming rear view mirror  4 x One-click lift window, anti-pinch Front seat sun visors with illuminated mirror Dual-zone climate control Rear air vents PM2.5 air purification system                                                                                                                                                                                                                                                                                                                                                                                                                                                                                                                                                                                                                                                                                                                                                                                                                                                                                                                                                                                                                             | Driver seat, integrated headrest                              | •       | •          | •              |
| Driver seat, 2 x file pockets Front passenger seat, electrically adjustable, 6 ways Front passenger seat, ventilated, heated Front passenger seat, integrated headrest Front passenger seat, 2 x file pockets Rear seats, heated Rear seats, heated Rear seats, manually adjustable headrest Rear seats, backrest angle manually adjustable Split folding rear seats, 40:60 Dual-zone climate control Ambient lighting, multi-colour Boot light Front seat footlights, multi-colour Centre console light Glove box light LED four door lights LED front reading lights LED rear side reading lights LED rear side reading lights Auto-dimming rear view mirror 4 x One-click lift window, anti-pinch Front seat sun visors with illuminated mirror Dual-zone climate control                                                                                                                                                                                                                                                                                                                                                                                                                                                                                                                                                                                                                                                                                                                                                                                                                                                                                                                                                                                                                                                                                                                | Driver seat, electric lumbar support, 4 ways                  | •       | •          | •              |
| Front passenger seat, electrically adjustable, 6 ways Front passenger seat, ventilated, heated Front passenger seat, integrated headrest Front passenger seat, 2 x file pockets Rear seats, heated Rear seats, manually adjustable headrest Rear seats, manually adjustable headrest Rear seats, backrest angle manually adjustable Split folding rear seats, 40:60 Dual-zone climate control Ambient lighting, multi-colour Boot light Front seat footlights, multi-colour Centre console light Glove box light LED four door lights LED front reading lights LED front reading lights LED rear side reading lights Auto-dimming rear view mirror 4 x One-click lift window, anti-pinch Front seat sun visors with illuminated mirror Dual-zone climate control                                                                                                                                                                                                                                                                                                                                                                                                                                                                                                                                                                                                                                                                                                                                                                                                                                                                                                                                                                                                                                                                                                                            | Driver seat, electric leg support                             | •       | •          | •              |
| Front passenger seat, ventilated, heated Front passenger seat, integrated headrest Front passenger seat, 2 x file pockets Rear seats, heated Rear seats, manually adjustable headrest Rear seats, backrest angle manually adjustable Split folding rear seats, 40:60 Dual-zone climate control Ambient lighting, multi-colour Boot light Front seat footlights, multi-colour Centre console light Glove box light LED four door lights LED rear side reading lights LED rear side reading lights LED rear side reading lights Front seat sun visors with illuminated mirror Dual-zone climate control                                                                                                                                                                                                                                                                                                                                                                                                                                                                                                                                                                                                                                                                                                                                                                                                                                                                                                                                                                                                                                                                                                                                                                                                                                                                                       | Driver seat, 2 x file pockets                                 | •       | •          | •              |
| Front passenger seat, integrated headrest Front passenger seat, 2 x file pockets Rear seats, heated Rear seats, manually adjustable headrest Rear seats, backrest angle manually adjustable Split folding rear seats, 40:60 Dual-zone climate control Ambient lighting, multi-colour Boot light Front seat footlights, multi-colour Centre console light Glove box light LED four door lights LED front reading lights LED rear side reading lights LED rear side reading lights Auto-dimming rear view mirror 4 x One-click lift window, anti-pinch Front seat sun visors with illuminated mirror Dual-zone climate control Rear air vents PM2.5 air purification system                                                                                                                                                                                                                                                                                                                                                                                                                                                                                                                                                                                                                                                                                                                                                                                                                                                                                                                                                                                                                                                                                                                                                                                                                   | Front passenger seat, electrically adjustable, 6 ways         | •       | •          | •              |
| Front passenger seat, 2 x file pockets  Rear seats, heated  Rear seats, manually adjustable headrest  Rear seats, backrest angle manually adjustable  Split folding rear seats, 40:60  Dual-zone climate control  Ambient lighting, multi-colour  Boot light  Front seat footlights, multi-colour  Centre console light  LED four door lights  LED front reading lights  LED rear side reading lights  LED rear side reading lights  Auto-dimming rear view mirror  4 x One-click lift window, anti-pinch  Front seat sun visors with illuminated mirror  Dual-zone climate control  Rear air vents  PM2.5 air purification system                                                                                                                                                                                                                                                                                                                                                                                                                                                                                                                                                                                                                                                                                                                                                                                                                                                                                                                                                                                                                                                                                                                                                                                                                                                          | Front passenger seat, ventilated, heated                      | •       | •          | •              |
| Rear seats, heated Rear seats, manually adjustable headrest Rear seats, backrest angle manually adjustable Split folding rear seats, 40:60 Dual-zone climate control Ambient lighting, multi-colour Boot light Front seat footlights, multi-colour Centre console light Glove box light LED four door lights LED front reading lights LED rear side reading lights LED rear side reading lights Auto-dimming rear view mirror  4 x One-click lift window, anti-pinch Front seat sun visors with illuminated mirror Dual-zone climate control  Rear air vents PM2.5 air purification system                                                                                                                                                                                                                                                                                                                                                                                                                                                                                                                                                                                                                                                                                                                                                                                                                                                                                                                                                                                                                                                                                                                                                                                                                                                                                                  | Front passenger seat, integrated headrest                     | •       | •          | •              |
| Rear seats, manually adjustable headrest Rear seats, backrest angle manually adjustable Split folding rear seats, 40:60 Dual-zone climate control Ambient lighting, multi-colour Boot light Front seat footlights, multi-colour Centre console light Glove box light LED four door lights LED front reading lights LED rear side reading lights LED rear side reading lights Auto-dimming rear view mirror 4 x One-click lift window, anti-pinch Front seat sun visors with illuminated mirror Dual-zone climate control Rear air vents PM2.5 air purification system                                                                                                                                                                                                                                                                                                                                                                                                                                                                                                                                                                                                                                                                                                                                                                                                                                                                                                                                                                                                                                                                                                                                                                                                                                                                                                                       | Front passenger seat, 2 x file pockets                        | •       | •          | •              |
| Rear seats, backrest angle manually adjustable  Split folding rear seats, 40:60  Dual-zone climate control  Ambient lighting, multi-colour  Boot light  Front seat footlights, multi-colour  Centre console light  Glove box light  LED four door lights  LED front reading lights  LED front reading lights  LED rear side reading lights  Auto-dimming rear view mirror  4 x One-click lift window, anti-pinch  Front seat sun visors with illuminated mirror  Dual-zone climate control  Rear air vents  PM2.5 air purification system                                                                                                                                                                                                                                                                                                                                                                                                                                                                                                                                                                                                                                                                                                                                                                                                                                                                                                                                                                                                                                                                                                                                                                                                                                                                                                                                                   | Rear seats, heated                                            | •       | •          | •              |
| Split folding rear seats, 40:60  Dual-zone climate control  Ambient lighting, multi-colour  Boot light Front seat footlights, multi-colour  Centre console light Glove box light  LED four door lights  LED front reading lights  LED rear side reading lights  LED rear side reading lights  Auto-dimming rear view mirror  4 x One-click lift window, anti-pinch Front seat sun visors with illuminated mirror  Dual-zone climate control  Rear air vents  PM2.5 air purification system                                                                                                                                                                                                                                                                                                                                                                                                                                                                                                                                                                                                                                                                                                                                                                                                                                                                                                                                                                                                                                                                                                                                                                                                                                                                                                                                                                                                  | Rear seats, manually adjustable headrest                      | •       | •          | •              |
| Dual-zone climate control  Ambient lighting, multi-colour  Boot light Front seat footlights, multi-colour  Centre console light Glove box light  LED four door lights  LED front reading lights  LED rear side reading lights  LED rear side reading lights  Auto-dimming rear view mirror  4 x One-click lift window, anti-pinch Front seat sun visors with illuminated mirror  Dual-zone climate control  Rear air vents  PM2.5 air purification system                                                                                                                                                                                                                                                                                                                                                                                                                                                                                                                                                                                                                                                                                                                                                                                                                                                                                                                                                                                                                                                                                                                                                                                                                                                                                                                                                                                                                                   | Rear seats, backrest angle manually adjustable                | •       | •          | •              |
| Ambient lighting, multi-colour  Boot light Front seat footlights, multi-colour  Centre console light Glove box light  LED four door lights  LED front reading lights  LED rear side reading lights  Auto-dimming rear view mirror  4 x One-click lift window, anti-pinch Front seat sun visors with illuminated mirror  Dual-zone climate control  Rear air vents  PM2.5 air purification system                                                                                                                                                                                                                                                                                                                                                                                                                                                                                                                                                                                                                                                                                                                                                                                                                                                                                                                                                                                                                                                                                                                                                                                                                                                                                                                                                                                                                                                                                            | Split folding rear seats, 40:60                               | •       | •          | •              |
| Boot light Front seat footlights, multi-colour Centre console light Glove box light LED four door lights LED front reading lights LED rear side reading lights LED rear side reading lights Auto-dimming rear view mirror 4 x One-click lift window, anti-pinch Front seat sun visors with illuminated mirror Dual-zone climate control Rear air vents PM2.5 air purification system                                                                                                                                                                                                                                                                                                                                                                                                                                                                                                                                                                                                                                                                                                                                                                                                                                                                                                                                                                                                                                                                                                                                                                                                                                                                                                                                                                                                                                                                                                        | Dual-zone climate control                                     | •       | •          | •              |
| Front seat footlights, multi-colour  Centre console light  Glove box light  LED four door lights  LED front reading lights  LED front reading lights  LED rear side reading lights  Auto-dimming rear view mirror  4 x One-click lift window, anti-pinch  Front seat sun visors with illuminated mirror  Dual-zone climate control  Rear air vents  PM2.5 air purification system                                                                                                                                                                                                                                                                                                                                                                                                                                                                                                                                                                                                                                                                                                                                                                                                                                                                                                                                                                                                                                                                                                                                                                                                                                                                                                                                                                                                                                                                                                           | Ambient lighting, multi-colour                                | •       | •          | •              |
| Centre console light Glove box light LED four door lights LED front reading lights LED rear side reading lights LED rear side reading lights Auto-dimming rear view mirror 4 x One-click lift window, anti-pinch Front seat sun visors with illuminated mirror Dual-zone climate control Rear air vents PM2.5 air purification system                                                                                                                                                                                                                                                                                                                                                                                                                                                                                                                                                                                                                                                                                                                                                                                                                                                                                                                                                                                                                                                                                                                                                                                                                                                                                                                                                                                                                                                                                                                                                       | Boot light                                                    | •       | •          | •              |
| Glove box light  LED four door lights  LED front reading lights  LED rear side reading lights  LED rear side reading lights  Auto-dimming rear view mirror  4 x One-click lift window, anti-pinch  Front seat sun visors with illuminated mirror  Dual-zone climate control  Rear air vents  PM2.5 air purification system                                                                                                                                                                                                                                                                                                                                                                                                                                                                                                                                                                                                                                                                                                                                                                                                                                                                                                                                                                                                                                                                                                                                                                                                                                                                                                                                                                                                                                                                                                                                                                  | Front seat footlights, multi-colour                           | •       | •          | •              |
| LED four door lights • • •   LED front reading lights • • •   LED rear side reading lights • • •   Auto-dimming rear view mirror • • •   4 x One-click lift window, anti-pinch • • •   Front seat sun visors with illuminated mirror • • •   Dual-zone climate control • • •   Rear air vents • • •   PM2.5 air purification system • • •                                                                                                                                                                                                                                                                                                                                                                                                                                                                                                                                                                                                                                                                                                                                                                                                                                                                                                                                                                                                                                                                                                                                                                                                                                                                                                                                                                                                                                                                                                                                                   | Centre console light                                          | •       | •          | •              |
| LED front reading lights • • •   LED rear side reading lights • • •   Auto-dimming rear view mirror • • •   4 x One-click lift window, anti-pinch • • •   Front seat sun visors with illuminated mirror • • •   Dual-zone climate control • • •   Rear air vents • • •   PM2.5 air purification system • • •                                                                                                                                                                                                                                                                                                                                                                                                                                                                                                                                                                                                                                                                                                                                                                                                                                                                                                                                                                                                                                                                                                                                                                                                                                                                                                                                                                                                                                                                                                                                                                                | Glove box light                                               | •       | •          | •              |
| LED rear side reading lights  Auto-dimming rear view mirror  4 x One-click lift window, anti-pinch  Front seat sun visors with illuminated mirror  Dual-zone climate control  Rear air vents  PM2.5 air purification system                                                                                                                                                                                                                                                                                                                                                                                                                                                                                                                                                                                                                                                                                                                                                                                                                                                                                                                                                                                                                                                                                                                                                                                                                                                                                                                                                                                                                                                                                                                                                                                                                                                                 | LED four door lights                                          | •       | •          | •              |
| Auto-dimming rear view mirror  4 x One-click lift window, anti-pinch  Front seat sun visors with illuminated mirror  Dual-zone climate control  Rear air vents  PM2.5 air purification system                                                                                                                                                                                                                                                                                                                                                                                                                                                                                                                                                                                                                                                                                                                                                                                                                                                                                                                                                                                                                                                                                                                                                                                                                                                                                                                                                                                                                                                                                                                                                                                                                                                                                               | LED front reading lights                                      | •       | •          | •              |
| 4 x One-click lift window, anti-pinch       •       •         Front seat sun visors with illuminated mirror       •       •         Dual-zone climate control       •       •         Rear air vents       •       •         PM2.5 air purification system       •       •                                                                                                                                                                                                                                                                                                                                                                                                                                                                                                                                                                                                                                                                                                                                                                                                                                                                                                                                                                                                                                                                                                                                                                                                                                                                                                                                                                                                                                                                                                                                                                                                                  | LED rear side reading lights                                  | •       | •          | •              |
| Front seat sun visors with illuminated mirror  Dual-zone climate control  Rear air vents  PM2.5 air purification system                                                                                                                                                                                                                                                                                                                                                                                                                                                                                                                                                                                                                                                                                                                                                                                                                                                                                                                                                                                                                                                                                                                                                                                                                                                                                                                                                                                                                                                                                                                                                                                                                                                                                                                                                                     | Auto-dimming rear view mirror                                 | •       | •          | •              |
| Dual-zone climate control••Rear air vents••PM2.5 air purification system••                                                                                                                                                                                                                                                                                                                                                                                                                                                                                                                                                                                                                                                                                                                                                                                                                                                                                                                                                                                                                                                                                                                                                                                                                                                                                                                                                                                                                                                                                                                                                                                                                                                                                                                                                                                                                  | 4 x One-click lift window, anti-pinch                         | •       | •          | •              |
| Rear air vents PM2.5 air purification system  • • • • •                                                                                                                                                                                                                                                                                                                                                                                                                                                                                                                                                                                                                                                                                                                                                                                                                                                                                                                                                                                                                                                                                                                                                                                                                                                                                                                                                                                                                                                                                                                                                                                                                                                                                                                                                                                                                                     | Front seat sun visors with illuminated mirror                 | •       | •          | •              |
| PM2.5 air purification system • •                                                                                                                                                                                                                                                                                                                                                                                                                                                                                                                                                                                                                                                                                                                                                                                                                                                                                                                                                                                                                                                                                                                                                                                                                                                                                                                                                                                                                                                                                                                                                                                                                                                                                                                                                                                                                                                           | Dual-zone climate control                                     | •       | •          | •              |
|                                                                                                                                                                                                                                                                                                                                                                                                                                                                                                                                                                                                                                                                                                                                                                                                                                                                                                                                                                                                                                                                                                                                                                                                                                                                                                                                                                                                                                                                                                                                                                                                                                                                                                                                                                                                                                                                                             | Rear air vents                                                | •       | •          | •              |
| Negative-ion generator • • •                                                                                                                                                                                                                                                                                                                                                                                                                                                                                                                                                                                                                                                                                                                                                                                                                                                                                                                                                                                                                                                                                                                                                                                                                                                                                                                                                                                                                                                                                                                                                                                                                                                                                                                                                                                                                                                                | PM2.5 air purification system                                 | •       | •          | •              |
|                                                                                                                                                                                                                                                                                                                                                                                                                                                                                                                                                                                                                                                                                                                                                                                                                                                                                                                                                                                                                                                                                                                                                                                                                                                                                                                                                                                                                                                                                                                                                                                                                                                                                                                                                                                                                                                                                             | Negative-ion generator                                        | •       | •          | •              |