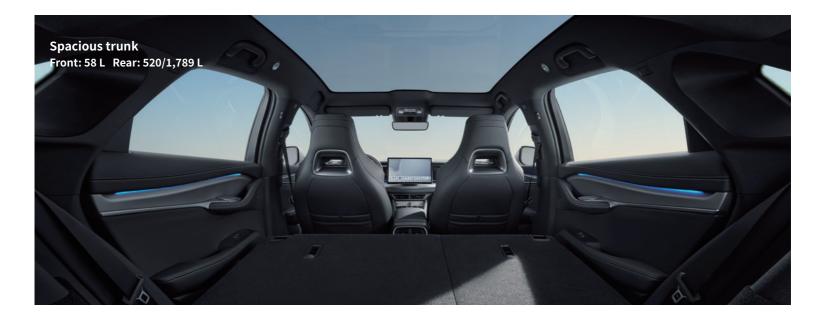

| Convenience & Efficiency                   | Comfort | Design AWD | Excellence AWD |
|--------------------------------------------|---------|------------|----------------|
| Appointment charging function <sup>3</sup> | •       | •          | •              |
| Vehicle-to-Load (V2L) function             | •       | •          | •              |
| Driving modes: Eco, Comfort, Sport, Snow   | •       | •          | •              |
| Front boot                                 | •       | •          | •              |
| 2 x Smart key & 1 x NFC key                | •       | •          | •              |
| Keyless entry & keyless start              | •       | •          | •              |
| Heat pump                                  | •       | •          | •              |
| 11kW On-Board Charger (OBC)                | •       | •          | •              |
| Easy Access Mode                           | •       | •          | •              |