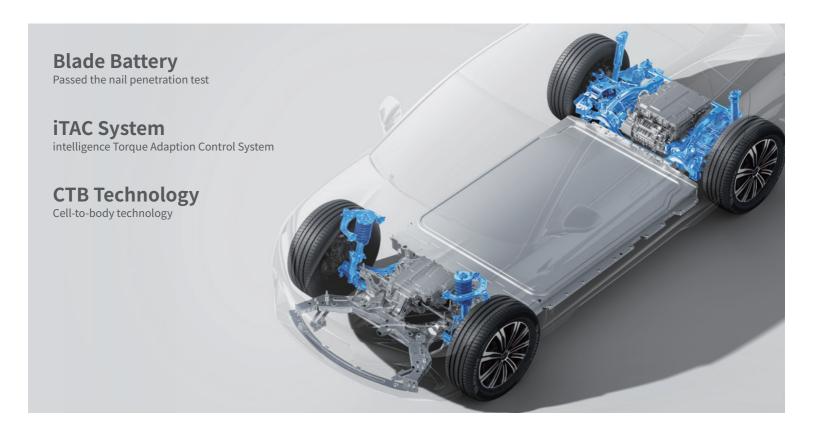

## **Technical Data**

| Battery                | Comfort | Design AWD              | Excellence AWD |
|------------------------|---------|-------------------------|----------------|
| Battery type           |         | BYD Blade Battery (LFP) |                |
| Battery capacity (kWh) | 82.5    | 82.5                    | 91.3           |
| Nominal voltage (V)    | 550.4   | 550.4                   | 537.6          |