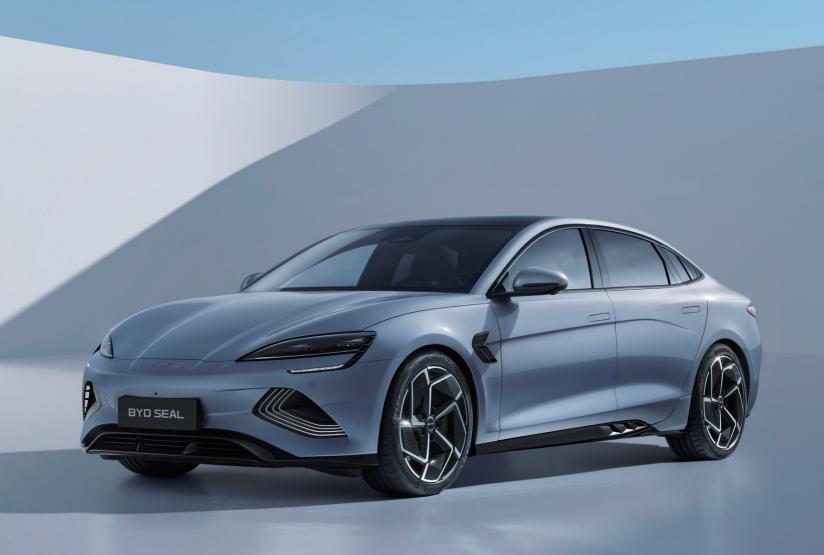

BYD SEAL

## **BYD SEAL Specification**

lacktriangle Standard  $\bigcirc$  Optional - Not Available

| Metallic paint LED headlights, automatic on/off LED daytime running lights Follow me home (The headlights turned on in advance/delayed off function) High Beam Assistant (HMA) Exterior mirror footlights Exterior mirror footlights LED taillights Panoramic roof Pa | Exterior