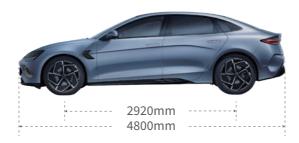

|  |
| Heat pump                               | •      | •              |  |
| 11kW On-Board Charger (OBC)             | •      | •              |  |
| Easy entry                              | •      | •              |  |

| Paint Colours Options | Design | Excellence AWD |  |
|-----------------------|--------|----------------|--|
| Ice blue              | •      | •              |  |
| Indigo grey           | 0      | 0              |  |
| Polar white           |        |                |  |
| Space black           | 0      | 0              |  |
| Atlantis grey         |        |                |  |









Design



Ice blue Indigo grey Polar white Space black Atlantis grey

## **Interior Colour Options**

Black Tahiti blue









Black Tahiti blue

## **Dimensions (mm)**







## **Technical Data**

Rear suspension

**Brakes** 

| Battery                                     | Design                                      | Excellence AWD                                                           |  |
|---------------------------------------------|---------------------------------------------|--------------------------------------------------------------------------|--|
| Battery type                                |                                             | BYD Blade Battery (LFP)                                                  |  |
| Battery capacity (kWh)                      | 82.5                                        | 82.5                                                                     |  |
| Nominal voltage (V)                         | 550.4