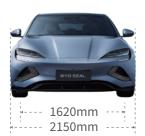

|  |
| Heat pump                               | •      | •              |  |
| 11kW On-Board Charger (OBC)             | •      | •              |  |
| Easy entry                              | •      | •              |  |

| Paint Colours Options | Design | Excellence AWD |  |
|-----------------------|--------|----------------|--|
| Ice blue              | •      | •              |  |
| Indigo grey           | 0      | 0              |  |
| Polar white           |        |                |  |
| Space black           | 0      | 0              |  |
| Atlantis grey         |        |                |  |









Design



Ice blue Indigo grey Polar white Space black Atlantis grey

## **Interior Colour Options**

Black Tahiti blue









Black Tahiti blue

## **Dimensions (mm)**







## **Technical Data**

Rear suspension

**Brakes** 

| Battery                                     | Design                                      | Excellence AWD                                                           |  |
|---------------------------------------------|---------------------------------------------|--------------------------------------------------------------------------|--|
| Battery type                                |                                             | BYD Blade Battery (LFP)                                                  |  |
| Battery capacity (kWh)                      | 82.5                                        | 82.5                                                                     |  |
| Nominal voltage (V)                         | 550.4