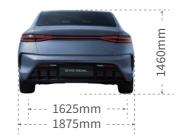

|  |
| Heat pump                               | •      | •              |  |
| 11kW On-Board Charger (OBC)             | •      | •              |  |
| Easy entry                              | •      | •              |  |

| Paint Colours Options | Design | Excellence AWD |  |
|-----------------------|--------|----------------|--|
| Ice blue              | •      | •              |  |
| Indigo grey           | 0      | 0              |  |
| Polar white           |        |                |  |
| Space black           | 0      | 0              |  |
| Atlantis grey         |        |                |  |









Design



Ice blue Indigo grey Polar white Space black Atlantis grey

## **Interior Colour Options**

Black Tahiti blue









Black Tahiti blue

## **Dimensions (mm)**







## **Technical Data**

Rear suspension

**Brakes** 

| Battery                                     | Design                                      | Excellence AWD                                                           |  |
|---------------------------------------------|---------------------------------------------|--------------------------------------------------------------------------|--|
| Battery type                                |                                             | BYD Blade Battery (LFP)                                                  |  |
| Battery capacity (kWh)                      | 82.5                                        | 82.5                                                                     |  |
| Nominal voltage (V)                         | 550.4